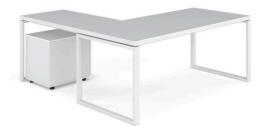

## executive office deskl BRIDGE

A minimal piece that uses only the essential geometric forms, the Bridge Executive Office Desk combines aesthetics and functionality. A pair of 60x30mm square steel legs forms the main base of the desk, and is painted in a white epoxy polyester finish. The working surface sits on top, and is offered in two different materials: 25mm melamine wood or 8/10mm coloured glass. An additional mobile drawer and/or side extension are available.