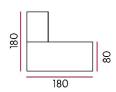

The model is recommended from an extended suite, which includes bookcases, conference tables and coffee tables under the collections of Egg and Tipo.

dimensions:

200x80/180 180x80/180 160x80/180

variations: