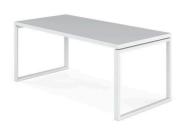

## executive office deskl BRIDGE

A minimal piece that uses only the essential geometric forms, the Bridge Executive Office Desk combines aesthetics and functionality. A pair of 60x30mm square steel legs forms the main base of the desk, and is painted in a white epoxy polyester finish. The working surface sits on top, and is offered in two different materials: 25mm melamine wood or 8/10mm coloured glass. An additional mobile drawer and/or side extension are available.