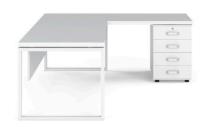

## executive office deskl BRIDGE

A minimal piece that uses only the essential geometric forms, the Bridge Executive Office Desk combines aesthetics and functionality. A pair of 60x30mm square steel legs forms the main base of the desk, and is painted in a white epoxy polyester finish. The working surface sits on top, and is offered in two different materials: 25mm melamine wood or 8/10mm coloured glass. An additional mobile drawer and/or side extension are available.