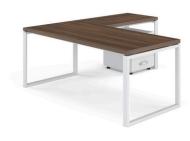

## executive office deskl BRIDGE

A minimal piece that uses only the essential geometric forms, the Bridge Executive Office Desk combines aesthetics and functionality. A pair of 60x30mm square steel legs forms the main base of the desk, and is painted in a white epoxy polyester finish. The working surface sits on top, and is offered in two different materials: 25mm melamine wood or 8/10mm coloured glass. An additional mobile drawer and/or side extension are available.