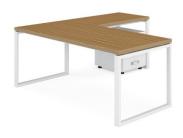

## executive office deskl BRIDGE

A minimal piece that uses only the essential geometric forms, the Bridge Executive Office Desk combines aesthetics and functionality. A pair of 60x30mm square steel legs forms the main base of the desk, and is painted in a white epoxy polyester finish. The working surface sits on top, and is offered in two different materials: 25mm melamine wood or 8/10mm coloured glass. An additional mobile drawer and/or side extension are available.