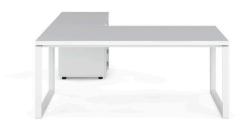

## executive office deskl BRIDGE

A minimal piece that uses only the essential geometric forms, the Bridge Executive Office Desk combines aesthetics and functionality. A pair of 60x30mm square steel legs forms the main base of the desk, and is painted in a white epoxy polyester finish. The working surface sits on top, and is offered in two different materials: 25mm melamine wood or 8/10mm coloured glass. An additional mobile drawer and/or side extension are available.