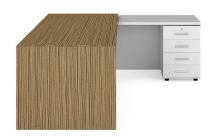

## description:

Pure lines with an architectonic soul characterise the Boss Executive Office Desk. Materiality is a key focus. A 39mm ribbon of melamine wood form the main working surface that folds and touches the ground on one side, while resting on a continuous volume of white in 30mm melamine wood. This detail is designed to create the illusion of a floating desk within minimal and neutral spaces. The white volume can also be extended on one side offering a secondary surface area, as well as storage with a fixed drawer that includes a lock. A central locking system is also available. The working surface is also available in a collection of other melamine finishes and wood veneers.