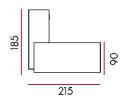

The model is recommended from an extended suite, which includes bookcases, conference tables and coffee tables under the collections of Atlas and Egg.

dimensions:

215x90/185 195x90/185

variations: