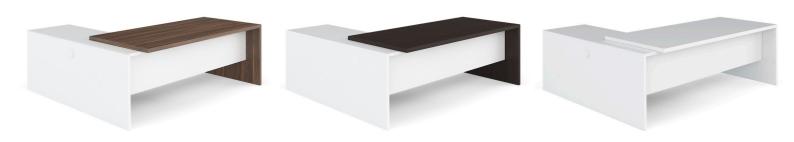

## description:

Pure lines with an architectonic soul characterise the Boss Executive Office Desk. Materiality is a key focus. A 39mm ribbon of melamine wood form the main working surface that folds and touches the ground on one side, while resting on a continuous volume of white in 30mm melamine wood. This detail is designed to create the illusion of a floating desk within minimal and neutral spaces. The white volume can also be extended on one side offering a secondary surface area, as well as storage with a fixed drawer that includes a lock. A central locking system is also available. The working surface is also available in a collection of other melamine finishes and wood veneers.