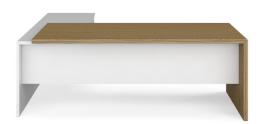

## description:

Pure lines with an architectonic soul characterise the Boss Executive Office Desk. Materiality is a key focus. A 39mm ribbon of melamine wood form the main working surface that folds and touches the ground on one side, while resting on a continuous volume of white in 30mm melamine wood. This detail is designed to create the illusion of a floating desk within minimal and neutral spaces. The white volume can also be extended on one side offering a secondary surface area, as well as storage with a fixed drawer that includes a lock. A central locking system is also available. The working surface is also available in a collection of other melamine finishes and wood veneers.