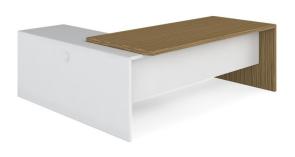

## description:

Pure lines with an architectonic soul characterise the Boss Executive Office Desk. Materiality is a key focus. A 39mm ribbon of melamine wood form the main working surface that folds and touches the ground on one side, while resting on a continuous volume of white in 30mm melamine wood. This detail is designed to create the illusion of a floating desk within minimal and neutral spaces. The white volume can also be extended on one side offering a secondary surface area, as well as storage with a fixed drawer that includes a lock. A central locking system is also available. The working surface is also available in a collection of other melamine finishes and wood veneers.