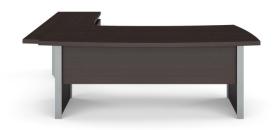

## description:

The rather modern and imposing outline of the Ikaros Executive Office is a functional piece with an attitude. Delicate curves that form the rather modern and imposing cut out of this 39mm melamine wood surface, the Ikaros Executive Office is functional piece of furniture with an attitude. The main working area is supported by two wooden legs enhanced by semmat aluminium in the front and back side. It is also accompanied by an unconventional shaped extension that follows the same curvy attitude and provides further working area and a set of drawers with a lock. The collection is also available in wood, veneered in different finishes.