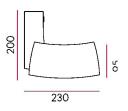

The model is recommended from an extended suite, which includes bookcases, conference tables and coffee tables under the collection of Atlas.

dimensions:

230x95/200

+357 25 735237