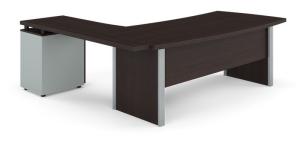

## description:

The rather modern and imposing outline of the Ikaros Executive Office is a functional piece with an attitude. Delicate curves that form the rather modern and imposing cut out of this 39mm melamine wood surface, the Ikaros Executive Office is functional piece of furniture with an attitude. The main working area is supported by two wooden legs enhanced by semmat aluminium in the front and back side. It is also accompanied by an unconventional shaped extension that follows the same curvy attitude and provides further working area and a set of drawers with a lock. The collection is also available in wood, veneered in different finishes.