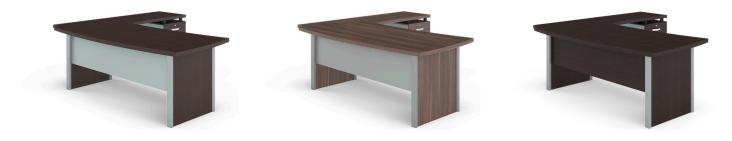

## description:

The rather modern and imposing outline of the Ikaros Executive Office is a functional piece with an attitude. Delicate curves that form the rather modern and imposing cut out of this 39mm melamine wood surface, the Ikaros Executive Office is functional piece of furniture with an attitude. The main working area is supported by two wooden legs enhanced by semmat aluminium in the front and back side. It is also accompanied by an unconventional shaped extension that follows the same curvy attitude and provides further working area and a set of drawers with a lock. The collection is also available in wood, veneered in different finishes.

The model is recommended from an extended suite, which includes bookcases, conference tables and coffee tables under the collection of Atlas.

dimensions:

230x95/200

+357 25 735237