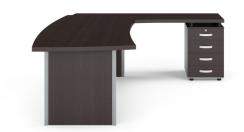

## description:

The rather modern and imposing outline of the Ikaros Executive Office is a functional piece with an attitude. Delicate curves that form the rather modern and imposing cut out of this 39mm melamine wood surface, the Ikaros Executive Office is functional piece of furniture with an attitude. The main working area is supported by two wooden legs enhanced by semmat aluminium in the front and back side. It is also accompanied by an unconventional shaped extension that follows the same curvy attitude and provides further working area and a set of drawers with a lock. The collection is also available in wood, veneered in different finishes.